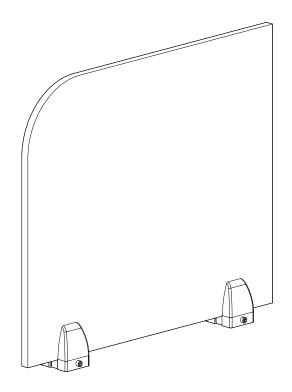

# **DESK RETURN SYSTEM**

3

Measure out mounting locations and screw the right half of PJ-3 onto the desktop.

\*screws not included

Put the PLASTIC COVER of the P-J3 onto the fixed half

Clamp the EZOBORD SCREEN with the LEFT HALF covered by the PLASTIC COVER of the PJ3. TIGHTEN the bolt with Allen key.