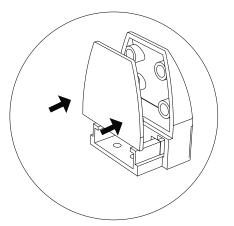

# **DESK RETURN SYSTEM**

3

Measure out mounting locations and screw the right half of PJ-3 onto the desktop.

\*screws not included

Put the PLASTIC COVER of the P-J3 onto the fixed half

Clamp the EZOBORD SCREEN with the LEFT HALF covered by the PLASTIC COVER of the PJ3. TIGHTEN the bolt with Allen key.