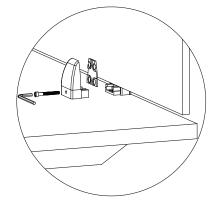

# **DESK RETURN SYSTEM**

3

Measure out mounting locations and screw the right half of PJ-3 onto the desktop.

\*screws not included

Put the PLASTIC COVER of the P-J3 onto the fixed half

Clamp the EZOBORD SCREEN with the LEFT HALF covered by the PLASTIC COVER of the PJ3. TIGHTEN the bolt with Allen key.