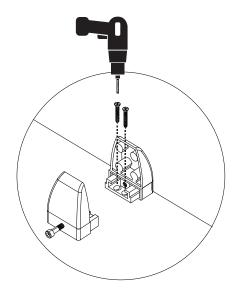

# **DESK RETURN SYSTEM**

3

Measure out mounting locations and screw the right half of PJ-3 onto the desktop.

\*screws not included

Put the PLASTIC COVER of the P-J3 onto the fixed half

Clamp the EZOBORD SCREEN with the LEFT HALF covered by the PLASTIC COVER of the PJ3. TIGHTEN the bolt with Allen key.